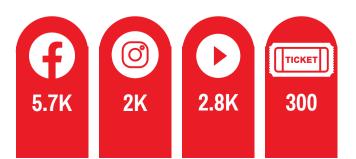

#### **OUR REACH**

With 5,000+ Facebook fans, 2,000+ Instagram followers, an average of 2,800 views per streamed bout, and 300+ bout attendees, your sponsorship with us can be successfully promoted to a targeted audience on all of our social network